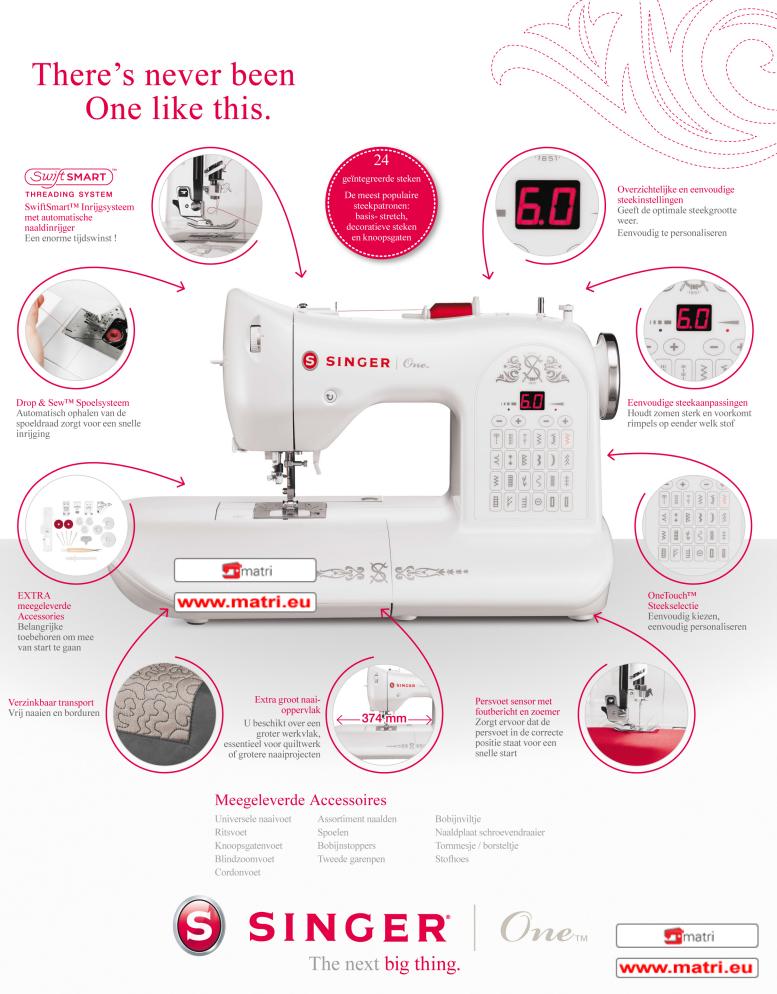

SINGER introduceert de SINGER One<sup>™</sup> naaimachine. Zij is groots en haar nieuw design oogt fris en onderscheidt zich van anderen. De SINGER One<sup>™</sup> naaimachine is de start van een nieuwe lijn, gebouwd naar de manier waarop je naait en met de perfecte combinatie van eenvoud in gebruik van vele functies, technologie en stijl. We geven thuis naaien een andere dimensie voor altijd. 160 jaar later brengt SINGER nog steeds grote dingen.