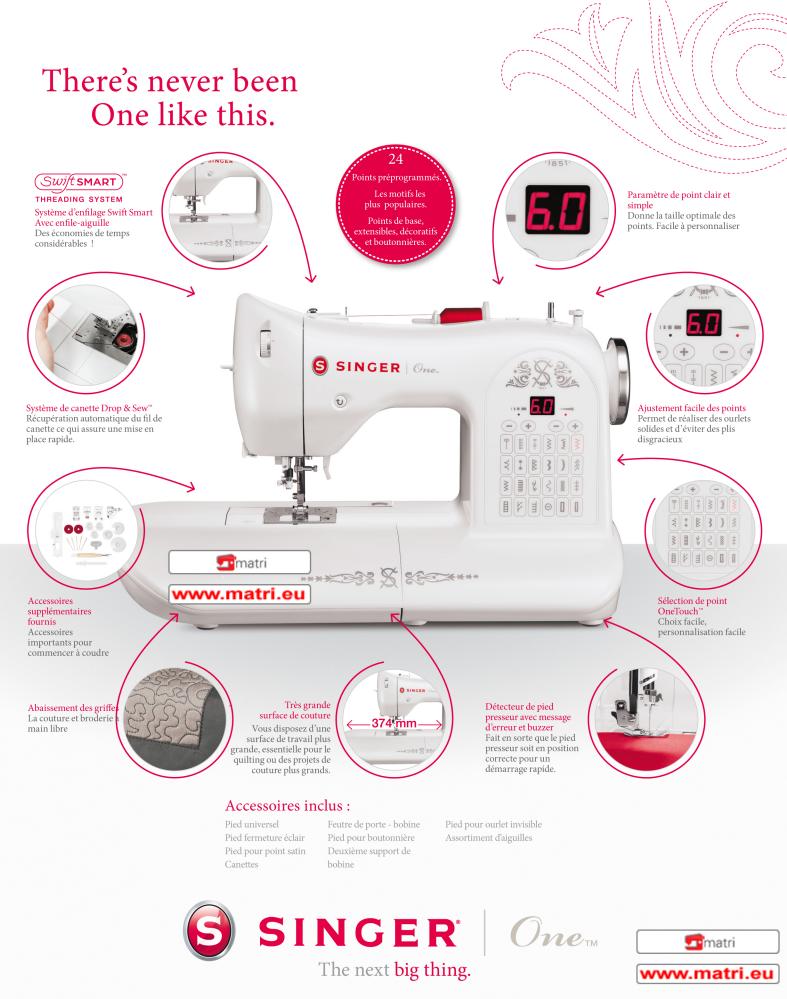

SINGER dévoile sa machine à coudre SINGER One<sup>¬</sup>. Elle est grande et sa nouvelle conception est fraîche et se démarque des autres. La SINGER One<sup>¬</sup> est le début d'une nouvelle ligne, fabriquée de manière à ce que votre couture soit la combinaison parfaite entre la facilité d'utilisation des nombreuses fonctionnalités, la technologie et le style. Nous donnons à la couture maison une autre dimension. 160 ans plus tard SINGER apporte toujours de grandes choses.