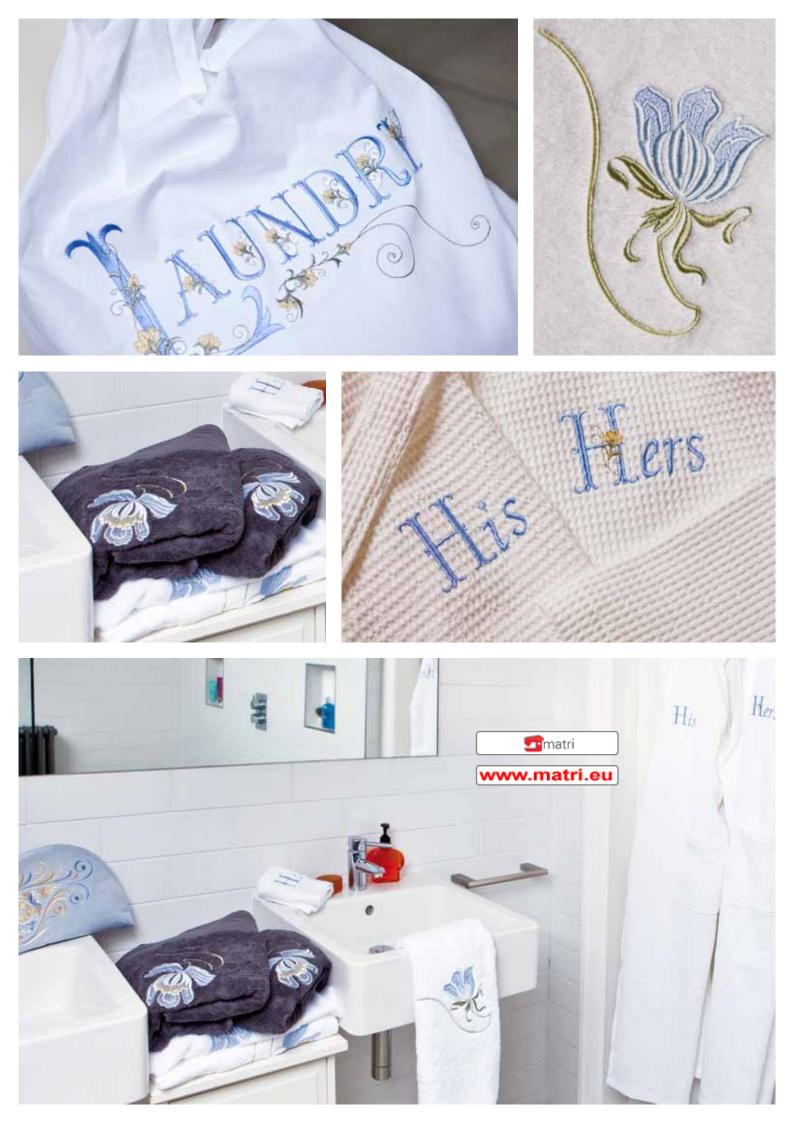

# Over 200 new exquisite embroidery designs The www.matri.eu

Enjoy creating a range of unique and beautiful new embroidery projects around your home with designs such as the Classic Japanese, Vintage, Trendy, Zundt and special technique designs.

Designs can be edited, combines, rotated, reduced and enlarged from the touch screen. Simple drag-and-drop embroidery pattern positioning, with full colour previews, gives you full control to create sophisticated designs quickly and simply.