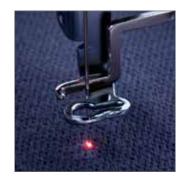

#### LED pointer embroidery foot

The new LED pointer embroidery foot helps create perfect needle placement for embroidery. The LED pointer shows clearly where the needle will drop, making adjustments as easy as touching a few buttons on the LCD screen.