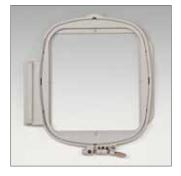

# Slide-in frame mechansim

With the slide-in frame mechanism, you can quickly attach and remove embroidery frames, whilst the automatic thread trimmer instantly cuts both top and bottom threads.

Copyright, Zündt Design 2012, All rights reserved. All artwork and designs created by Zündt Design Ltd are copyrighted. The embroidery data you obtain from zundtdesign.com and Zündt Design Ltd is licensed for customer use only.

#### **Border frame**

Allows you to create continuous patterns and borders.