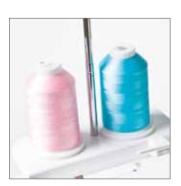

#### King spool stand

2-pin spool stand attaches securely to the V3 and holds two large thread cones. Ideal for quick thread changes or twin needle sewing.