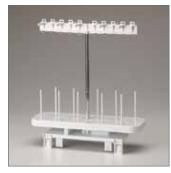

#### **10-spool thread stand**

The 10-spool thread stand snaps securely onto your machine to provide 10 vertical spool pins, for thread delivery or bobbin storage, and allows easy access to frequently-used thread colours.