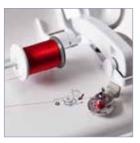

# Built-in thread charts

The Innov-is V3 includes thread charts from leading thread manufacturers. Without any effort, you can choose your preferred brand from the touch screen and the matching colour will be displayed.