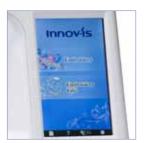

### Large LCD touch screen

The large, bright, clear, full colour LCD touch screen display offers userfriendly controls to select designs, edit embroidery patterns and adjust stitches. These supportive features makes creating projects easy by previewing your designs in the full colour screen where you can also, with the touch of a button, add lettering, rotate, enlarge, reduce and combine easily and quickly.

### On-screen editing

Also packed with a powerful on-screen editing system, this machine includes layout tools where you can drag and drop patterns into various positions, enlarge, reduce, rotate and create mirror images, and also customise designs to turn your own personal ideas into reality.