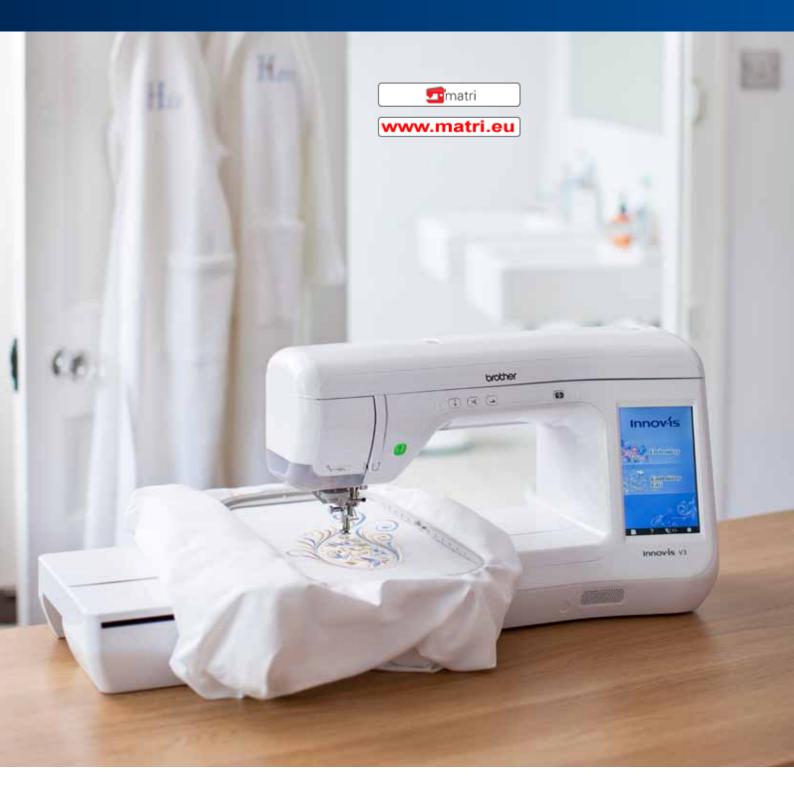

## Innovís V3

The large area embroidery machine with advanced features.

- Large 300mm x 180mm embroidery area
- Fast 1,050 stitches per minute embroidery speed
- Automatic thread cutting
- USB port

Craft inspiration

Embroider in style with the Innov-is V3. This embroidery machine from Brother has integrated advanced features and a large embroidery area, making it easy to add beautiful designs and lettering to your creations quickly and simply.

Large embroidery freedom

The Innov-is V3's large 300mm x 180mm embroidery area allows you to create large, complex designs without the need to re-hoop. Combined with a high speed of up to 1,050 stitches per minute, you have the freedom to produce beautiful embroidery, faster than ever before.