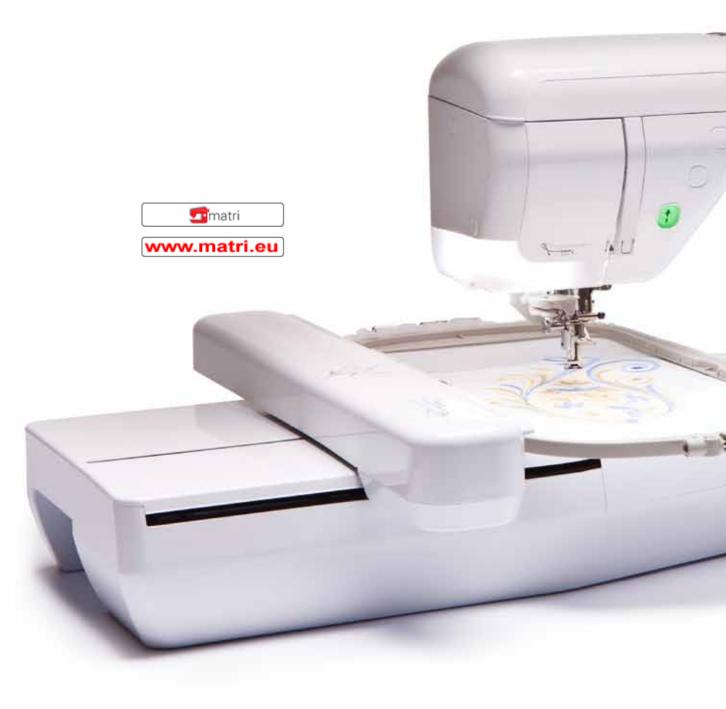

## Innovís V3

The large area embroidery machine with advanced features.

- Large 300mm x 180mm embroidery area
- Fast 1,050 stitches per minute embroidery speed
- Automatic thread cutting
- USB port

Craft inspiration

Embroider in style with the Innov-is V3. This embroidery machine from Brother has integrated advanced features and a large embroidery area, making it easy to add beautiful designs and lettering to your creations quickly and simply.

Large embroidery freedom

The Innov-is V3's large 300mm x 180mm embroidery area allows you to create large, complex designs without the need to re-hoop. Combined with a high speed of up to 1,050 stitches per minute, you have the freedom to produce beautiful embroidery, faster than ever before.

# Slide-in frame mechansim

With the slide-in frame mechanism, you can quickly attach and remove embroidery frames, whilst the automatic thread trimmer instantly cuts both top and bottom threads.

Copyright, Zündt Design 2012, All rights reserved. All artwork and designs created by Zündt Design Ltd are copyrighted. The embroidery data you obtain from zundtdesign.com and Zündt Design Ltd is licensed for customer use only.