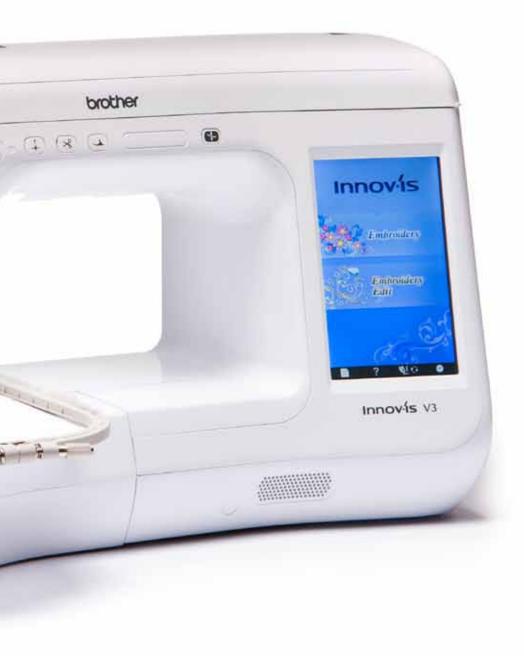

### Large LCD touch screen

The large, bright, clear, full colour LCD touch screen display offers userfriendly controls to select designs, edit embroidery patterns and adjust stitches. These supportive features makes creating projects easy by previewing your designs in the full colour screen where you can also, with the touch of a button, add lettering, rotate, enlarge, reduce and combine easily and quickly.

# Extra large colour touch screen

Simply touch the large, clear, wide-angle screen to:

- Edit on-screen embroidery
- Customise your settings
- Change to any one of the 13 built-in languages
- Clock
- On-screen video tutorials and built-in help guides recommend the perfect setting