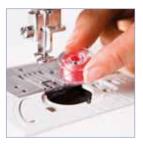

# Quick-set drop-in bobbin

Simply drop in a full bobbin and direct the thread through the guide and you are ready to go

Independent bobbin winding

Wind a new bobbin while you continue to embroider